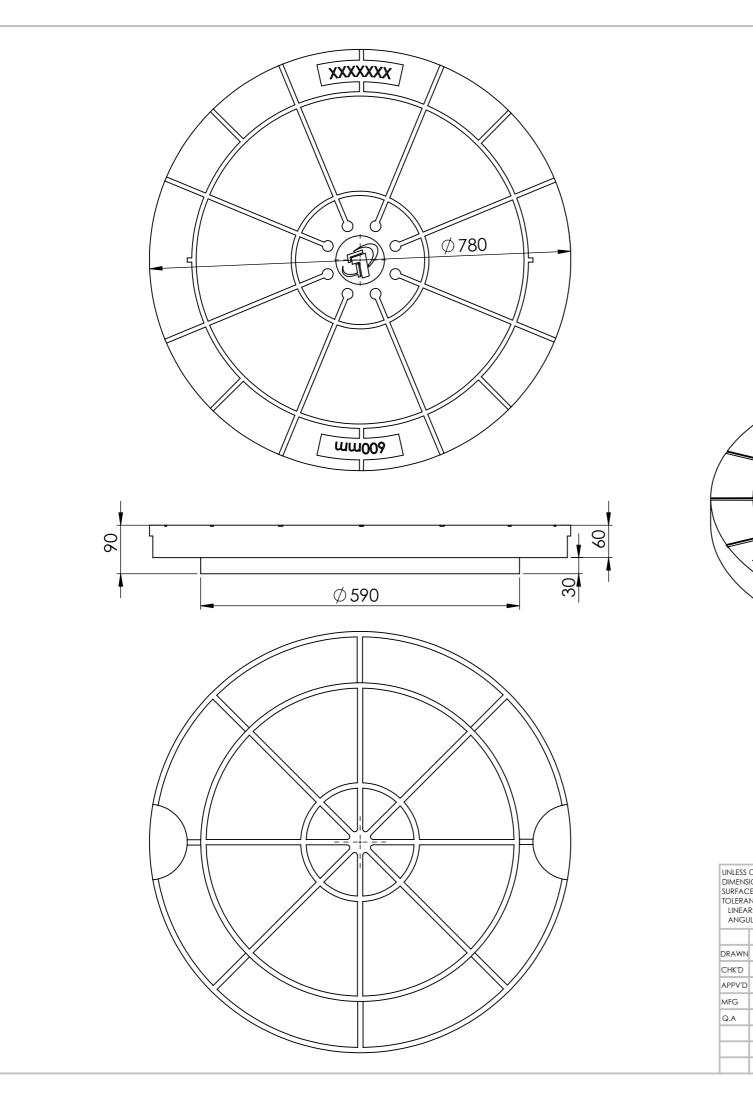

|        | NCES:<br>R: | FINISH: |                       |  |           | DEBUR AND<br>BREAK SHARP<br>EDGES | DO NOT SCALE DRAWING REVISION |                            |       |         |    |
|--------|-------------|---------|-----------------------|--|-----------|-----------------------------------|-------------------------------|----------------------------|-------|---------|----|
|        | NAME        | SIG     | SIGNATURE DATE TITLE: |  |           |                                   |                               |                            |       |         |    |
| DRAWN  |             |         |                       |  |           |                                   |                               |                            |       |         |    |
| CHK'D  |             |         |                       |  |           |                                   |                               |                            | ,     |         |    |
| APPV'D | HKD PPVD    |         |                       |  |           |                                   |                               |                            |       |         |    |
| MFG    |             |         |                       |  |           |                                   |                               |                            |       |         |    |
| Q.A    |             |         |                       |  | MATERIAL: | L:                                |                               | DWG NO. / 00 C 0 1/0 K     |       | tl o' t | A3 |
|        |             |         |                       |  |           |                                   |                               | bwg No. 600 Cover flat  A3 |       |         |    |
|        |             |         |                       |  |           |                                   |                               |                            |       |         |    |
|        |             |         |                       |  | WEIGHT:   |                                   |                               | SCALE:1:10                 | SHEET | 1 OF 1  |    |