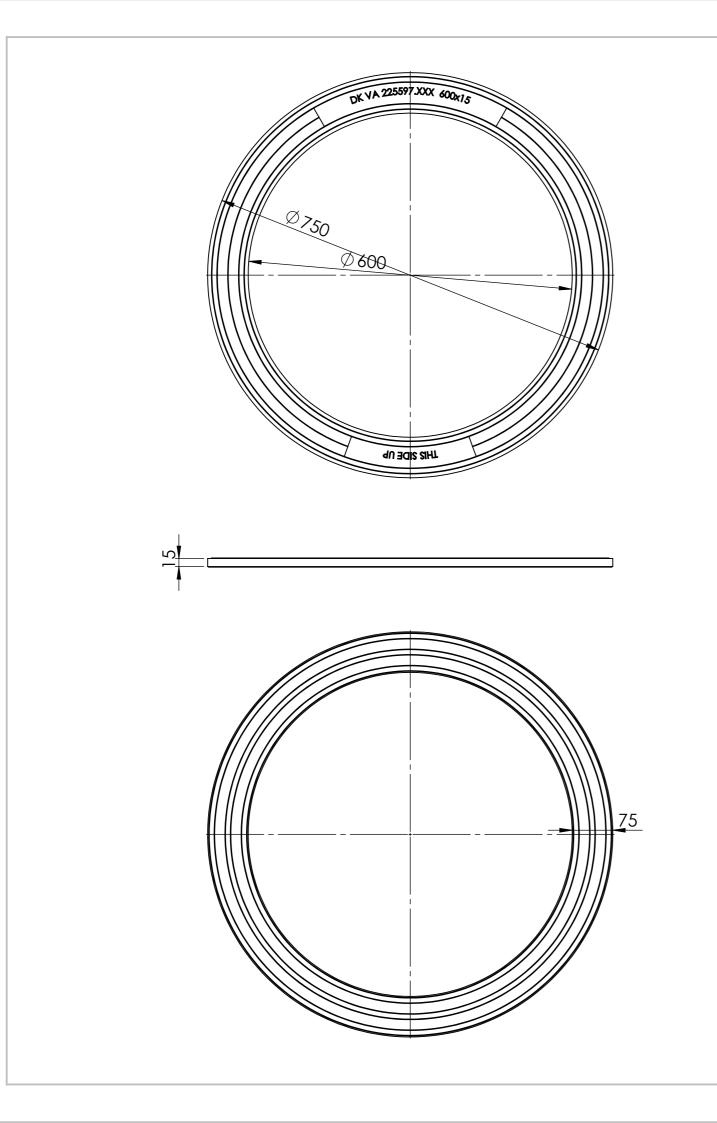

| UNLESS OTHERWISE SPECIFIED: DIMENSIONS ARE IN MILLIMETERS SURFACE FINISH: TOLERANCES: LINEAR: ANGULAR: |      |      |        | н:   |          |   | DEBUR AND<br>BREAK SHARP<br>EDGES | DO NOT    | DO NOT SCALE DRAWING REVISION |              |     |            |
|--------------------------------------------------------------------------------------------------------|------|------|--------|------|----------|---|-----------------------------------|-----------|-------------------------------|--------------|-----|------------|
| DRAWN<br>CHK'D<br>APPV'D                                                                               | NAME | SIGN | NATURE | DATE |          |   |                                   | TITLE:    | Lau                           | rids         | e n | )          |
| MFG                                                                                                    |      |      |        |      |          |   |                                   |           |                               |              |     |            |
| Q.A                                                                                                    |      |      |        |      | MATERIAL | : |                                   | DWG NO.   | 600x15                        |              | ,   | <b>A</b> 3 |
|                                                                                                        |      |      |        |      | WEIGHT:  |   |                                   | SCALE:1:5 |                               | SHEET 1 OF 1 |     |            |