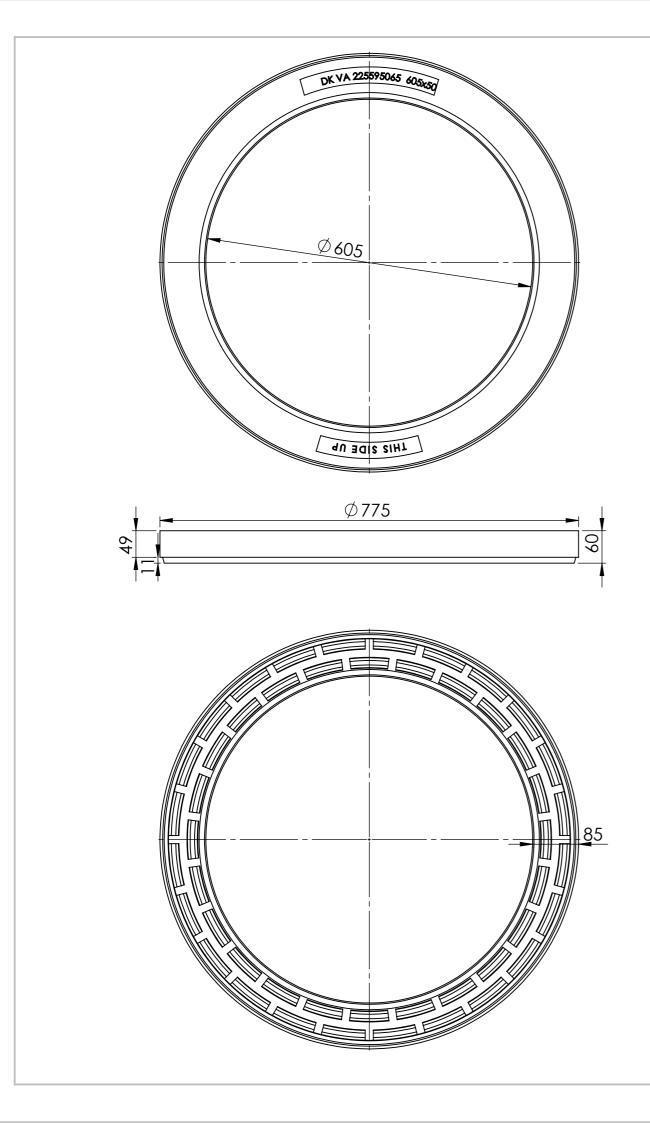

| UNLESS OTHERWISE SPECIFIED:<br>DIMENSIONS ARE IN MILLIMETERS<br>SURFACE FINISH:<br>TOLERANCES:<br>LINEAR:<br>ANGULAR: |      |     | FINISH: |      |           |  | DEBUR AND<br>BREAK SHARP<br>EDGES |
|-----------------------------------------------------------------------------------------------------------------------|------|-----|---------|------|-----------|--|-----------------------------------|
|                                                                                                                       | NAME | SIG | NATURE  | DATE |           |  |                                   |
| DRAWN                                                                                                                 |      |     |         |      |           |  |                                   |
| CHK'D                                                                                                                 |      |     |         |      |           |  |                                   |
| APPV'D                                                                                                                |      |     |         |      |           |  |                                   |
| MFG                                                                                                                   |      |     |         |      |           |  |                                   |
| Q.A                                                                                                                   |      |     |         |      | MATERIAL: |  |                                   |
|                                                                                                                       |      |     |         |      |           |  |                                   |
|                                                                                                                       |      |     |         |      | 1         |  |                                   |
|                                                                                                                       |      |     |         |      | WEIGHT:   |  |                                   |