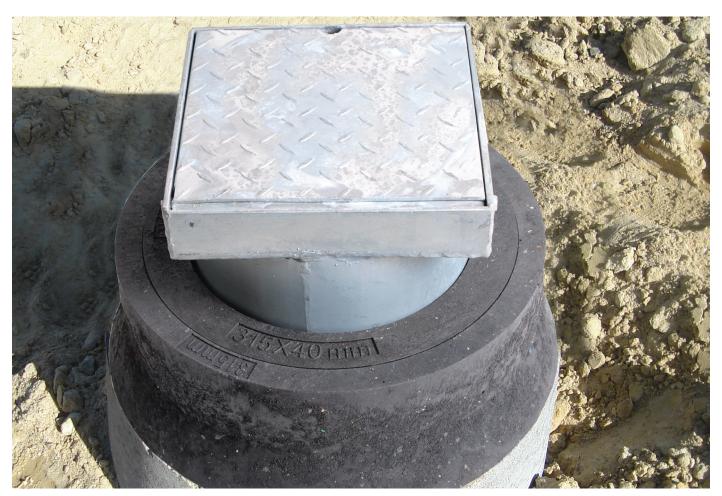

The groove makes it easy to seal the riser rings

The rabbet ensures that the riser rings are stable during transportation and that they don't shift during mounting.

## Riser ring with rabbet and sealing groove

# Riser ring with rabbet and sealing groove

For manhole adjustment

Ø600 riser rings on concrete cone.

Ø600 well raised with riser rings and fixed frame

Ø600 well raised with riser rings and floating frame