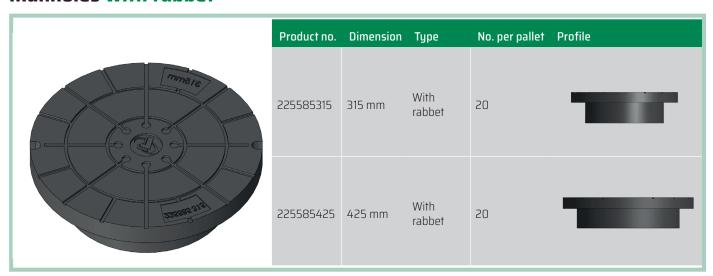

rformed by Force Institute (Equipment: Amsler 600 KN). No issues or damages were applied to the products.

## **Profiles**



## Riser rings, cones and covers

With many years of experience and co-operation with our customers, we have developed a complete series of riser rings to adjust the well-constructions. The risers are made from recycled plastic, and thus has a high strenght and a low weight. They kan be combined as required to reach the right hight of the construction. The cover made from recycled plastic can also be used as protection of the shaftpipe, while the construction is being done. The cover is installed inside the cone preventing material to fall down in the well when opened.





#### **Cones with rabbet**



#### **Cones no rabbet**







#### **Manholes with rabbet**



### **Manholes no rabbet**









## **Sustainability**

Sustainability is a central part of our organisation. In our business we work with sustainability in three different ways.

#### Passionate abot correct treatment of wastewater

• We deliver solutions and advice that ensures that wastewaster is treated in the most environmentally friendly way.

#### **Green thinking**

• We take responsibility for EU's objectives within recycling of plastic, as we in parts of our production solely use recycling plastic.

#### Responsibility

 We appreciate our employees which is why we are focusing on creating a work environment where inclusion and safety is our top priority. We want our employees to be acknowledged and developed so they can be able to grow with a task, be happy at work and provi