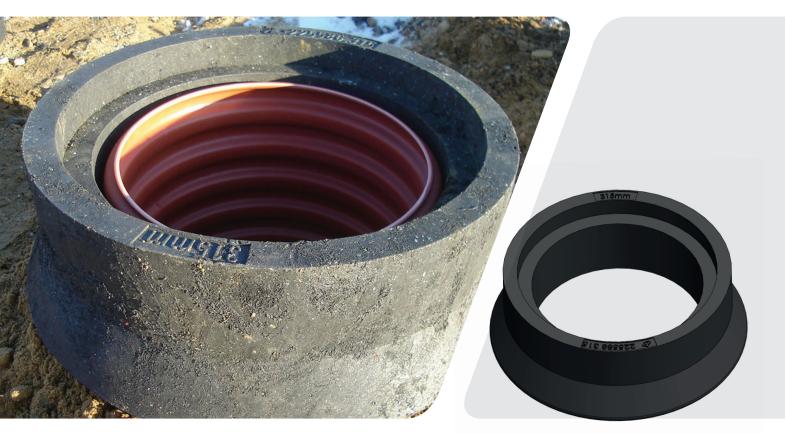

## Riser ring with rabbet and sealing groove

# Riser ring with rabbet and sealing groove

For manhole adjustment

The groove makes it easy to seal the riser rings

The rabbet ensures that the riser rings are stable during transportation and that they don't shift during mounting.