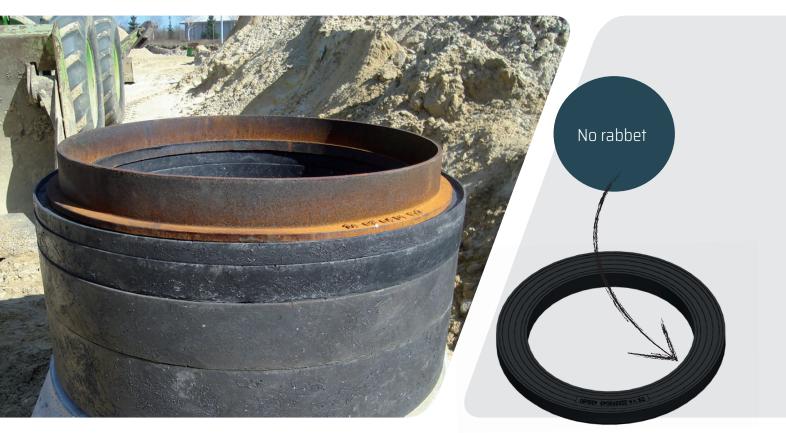

## Riser ring no rabbet

| Product no. | Dimension | Thickness | No. per pallet | Profile      |
|-------------|-----------|-----------|----------------|--------------|
| *225595019  | 280 mm    | 10 mm     | 300            |              |
| *225595029  | 300 mm    | 10 mm     | 300            | TOTAL PARTY. |
| 225595030   | 320 mm    | 15 mm     | 225            |              |
| 225595032   | 320 mm    | 9/22 mm   | 225            |              |
| 225597033   | 320 mm    | 30 mm     | 120            |              |
| 225597035   | 320 mm    | 50 mm     | 80             |              |
| 225597036   | 320 mm    | 100 mm    | 40             |              |

Ø600 riser rings on concrete cone.

Ø600 well raised with riser rings and fixed frame

Ø600 well raised with riser rings and floating frame