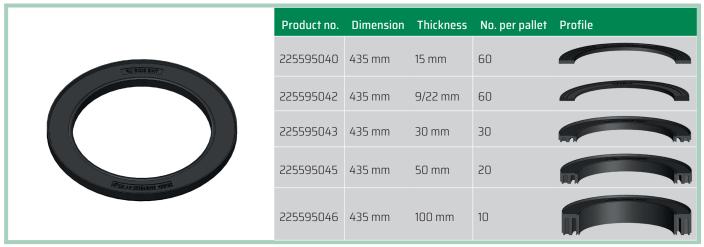

| Product no. | Dimension | Thickness | No. per pallet | Profile |
|-------------|-----------|-----------|----------------|---------|
| 225595040   | 435 mm    | 15 mm     | 60             |         |
| 225595042   | 435 mm    | 9/22 mm   | 60             |         |
| 225597039   | 435 mm    | 30 mm     | 30             |         |
| 225597040   | 435 mm    | 50 mm     | 20             |         |
| 225597041   | 435 mm    | 100 mm    | 10             |         |