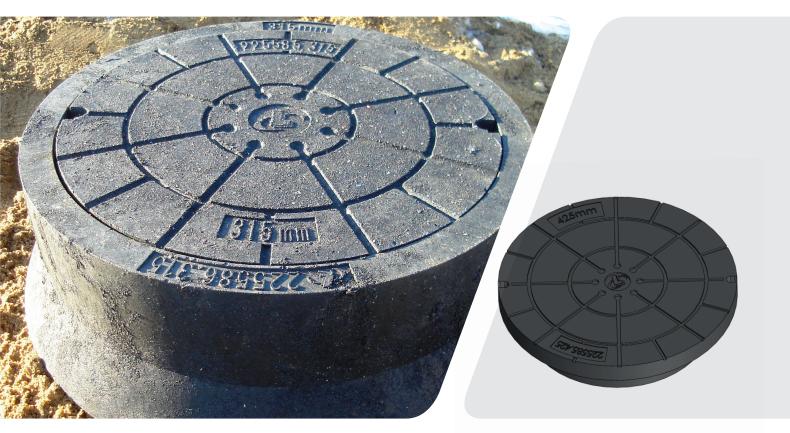

## Riser rings, cones and covers

With many years of experience and co-operation with our customers, we have developed a complete series of riser rings to adjust the well-constructions. The risers are made from recycled plastic, and thus has a high strenght and a low weight. They kan be combined as required to reach the right hight of the construction. The cover made from recycled plastic can also be used as protection of the shaftpipe, while the construction is being done. The cover is installed inside the cone preventing material to fall down in the well when opened.