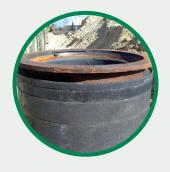

Ø600 riser rings on concrete cone.

Ø600 well raised with riser rings and fixed frame

Ø600 well raised with riser rings and floating frame

## Riser rings, cones and covers

With many years of experience and co-operation with our customers, we have developed a complete series of riser rings to adjust the well-constructions. The risers are made from recycled plastic, and thus has a high strenght and a low weight. They kan be combined as required to reach the right hight of the construction. The cover made from recycled plastic can also be used as protection of the shaftpipe, while the construction is being done. The cover is installed inside the cone preventing material to fall down in the well when opened.