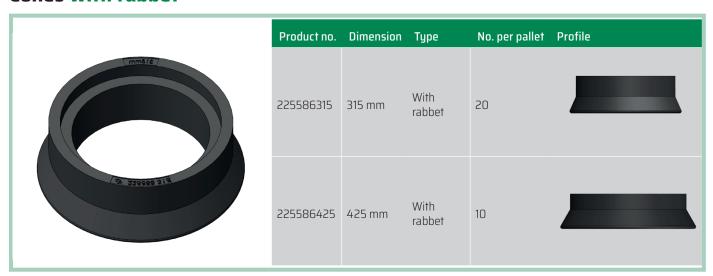

## Riser ring with rabbet and sealing groove

# Riser ring with rabbet and sealing groove

For manhole adjustment

The groove makes it easy to seal the riser rings

The rabbet ensures that the riser rings are stable during transportation and that they don't shift during mounting.