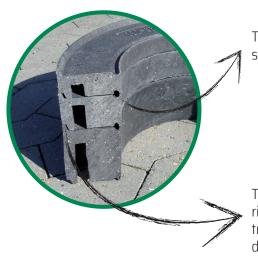

The groove makes it easy to seal the riser rings

The rabbet ensures that the riser rings are stable during transportation and that they don't shift during mounting.