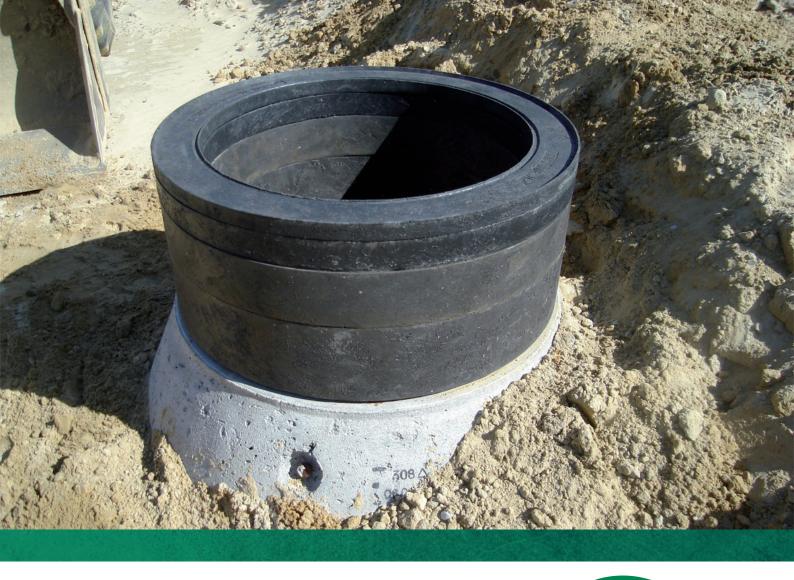

# Riser rings

For manhole adjustment

Customer service +45 7516 9029 Ambolten 1, DK-6800 Varde info@lhi.dk

Maintain the integrity of your infrastructure by reducing traffic vibration damage. The riser ring is a simple, economic, efficient, and long-lasting solution for manhole structure damage problems. It dissipates the energy transferred between the casting and the manhole structure. Since the surfaces are separated by the riser ring, the friction/stress component is dramatically reduced. These two elements then work together, rather than against each other, to help maintain the integrity of the infrastructure support system. It maximises performance and extends the lifetime of the manhole structure.

#### **Advantages**

- Extends lifetime of manhole structure
- High strengt low weight
- Easy to handle
- Reduces traffic vibration damage
- Protects against load concentration
- Will not break or crack
- Made of recycled plastic