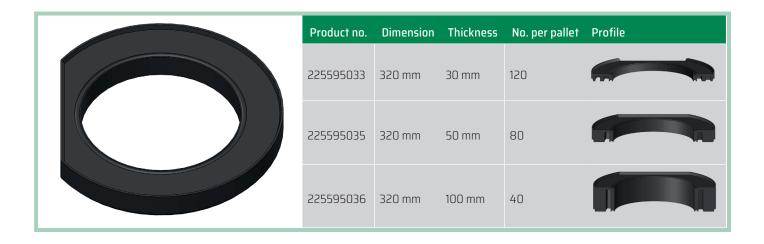

## Riser ring no rabbet

| Product no. | Dimension | Thickness | No. per pallet | Profile      |
|-------------|-----------|-----------|----------------|--------------|
| *225595019  | 280 mm    | 10 mm     | 300            |              |
| *225595029  | 300 mm    | 10 mm     | 300            | TOTAL PARTY. |
| 225595030   | 320 mm    | 15 mm     | 225            |              |
| 225595032   | 320 mm    | 9/22 mm   | 225            |              |
| 225597033   | 320 mm    | 30 mm     | 120            |              |
| 225597035   | 320 mm    | 50 mm     | 80             |              |
| 225597036   | 320 mm    | 100 mm    | 40             |              |