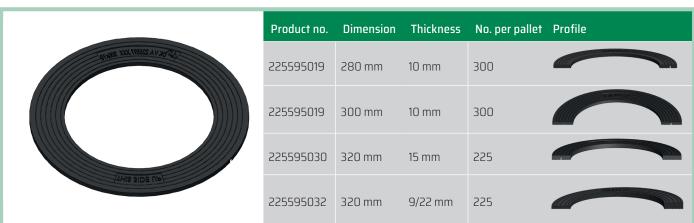

## Riser ring no rabbet

| Product no. | Dimension | Thickness | No. per pallet | Profile      |
|-------------|-----------|-----------|----------------|--------------|
| *225595019  | 280 mm    | 10 mm     | 300            |              |
| *225595029  | 300 mm    | 10 mm     | 300            | TOTAL PARTY. |
| 225595030   | 320 mm    | 15 mm     | 225            |              |
| 225595032   | 320 mm    | 9/22 mm   | 225            |              |
| 225597033   | 320 mm    | 30 mm     | 120            |              |
| 225597035   | 320 mm    | 50 mm     | 80             |              |
| 225597036   | 320 mm    | 100 mm    | 40             |              |