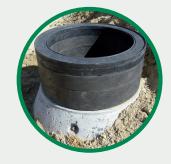

Ø600 riser rings on concrete cone.

Ø600 well raised with riser rings and fixed frame

Ø600 well raised with riser rings and floating frame

## Riser rings, cones and covers

With many years of experience and co-operation with our customers, we have developed a complete series of riser rings to adjust the well-constructions. The risers are made from recycled plastic, and thus has a high strenght and a low weight. They kan be combined as required to reach the right hight of the construction. The cover made from recycled plastic can also be used as protection of the shaftpipe, while the construction is being done. The cover is installed inside the cone preventing material to fall down in the well when opened.