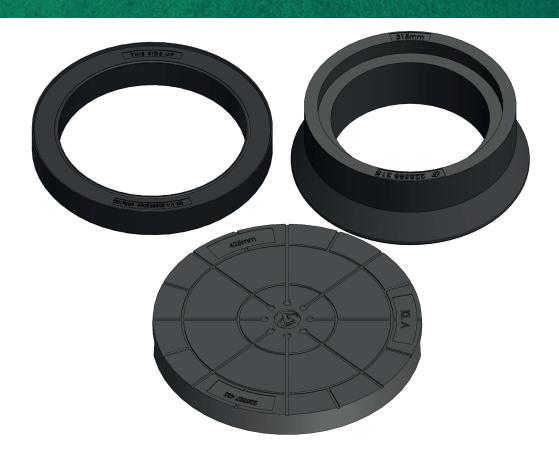

The groove makes it easy to seal the riser rings

The rabbet ensures that the riser rings are stable during transportation and that they don't shift during mounting.

## Riser ring with rabbet and sealing groove

# Riser ring with rabbet and sealing groove

For manhole adjustment