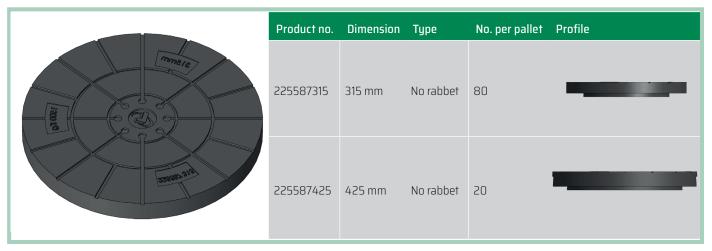

uipment: Amsler 600 KN). No issues or damages were applied to the products.

## **Profiles**



## Riser rings, cones and covers

With many years of experience and co-operation with our customers, we have developed a complete series of riser rings to adjust the well-constructions. The risers are made from recycled plastic, and thus has a high strenght and a low weight. They kan be combined as required to reach the right hight of the construction. The cover made from recycled plastic can also be used as protection of the shaftpipe, while the construction is being done. The cover is installed inside the cone preventing material to fall down in the well when opened.





#### **Cones with rabbet**



#### **Cones no rabbet**







#### **Manholes with rabbet**



### **Manholes no rabbet**









## **Sustainability**

Sustainability is a central part of our organisation. In our business we work with sustainability in three different ways.

#### Passionate abot correct treatment of wastewater

• We deliver solutions and advice that ensures that wastewaster is treated in the most environmentally friendly way.

#### **Green thinking**

• We take responsibility for EU's objectives within recycling of plastic, as we in parts of our production solely use recycling plastic.

#### Responsibility

 We appreciate our employees which is why we are focusing on creating a work environment where inclusion and safety is our top priority. We want our employees to be acknowledged and developed so they can be able to grow with a task, be happy at work and provide the best service for our cu