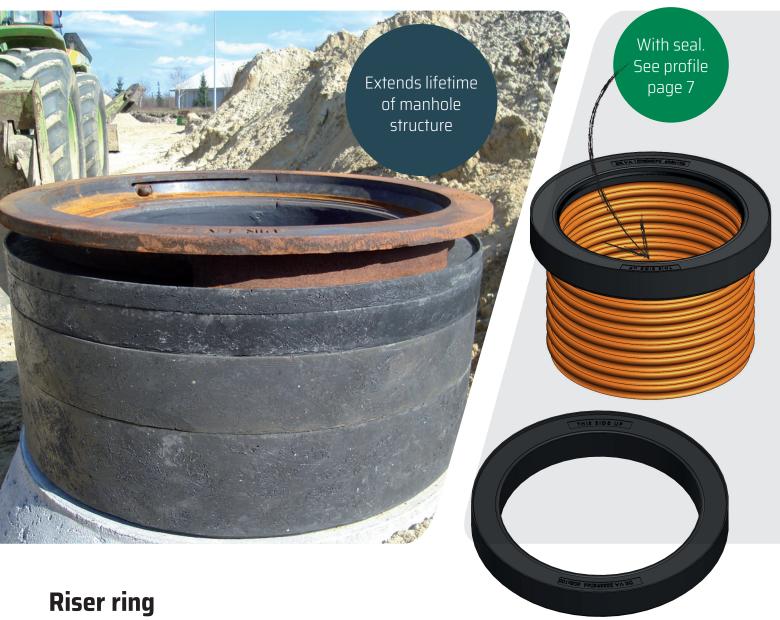

## Riser ring with rabbet and sealing groove

# Riser ring with rabbet and sealing groove

For manhole adjustment

The groove makes it easy to seal the riser rings

The rabbet ensures that the riser rings are stable during transportation and that they don't shift during mounting.