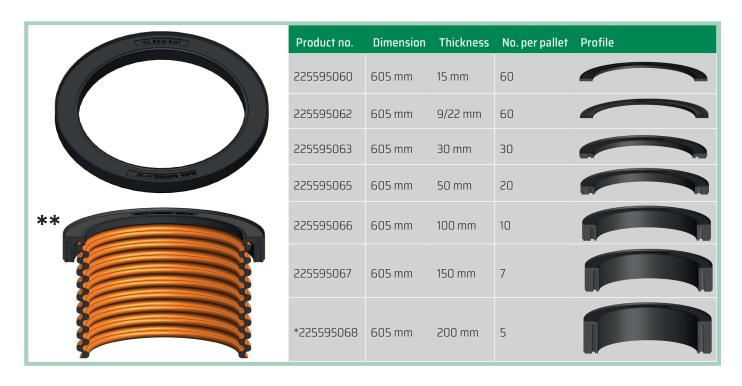

## Riser ring with rabbet and sealing groove

The groove makes it easy to seal the riser rings

The rabbet ensures that the riser rings are stable during transportation and that they don't shift during mounting.

# Riser ring no rabbet

| Product no. | Dimension | Thickness | No. per pallet | Profile |
|-------------|-----------|-----------|----------------|---------|
| 225595060   | 605 mm    | 15 mm     | 60             |         |
| 225595062   | 605 mm    | 9/22 mm   | 60             |         |
| 225597059   | 600 mm    | 30 mm     | 30             |         |
| 225597060   | 600 mm    | 50 mm     | 20             |         |
| 225597061   | 600 mm    | 100 mm    | 10             |         |