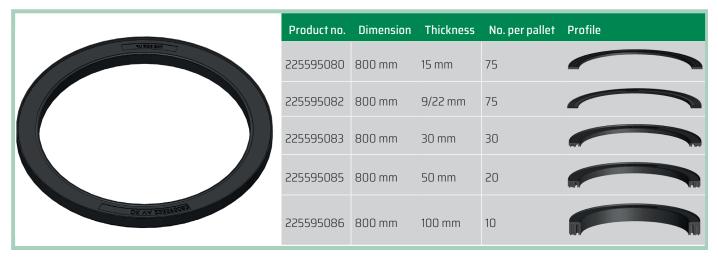

| Product no. | Dimension | Thickness | No. per pallet | Profile |
|-------------|-----------|-----------|----------------|---------|
| 225595080   | 800 mm    | 15 mm     | 75             |         |
| 225595082   | 800 mm    | 9/22 mm   | 75             |         |
| 225597079   | 800 mm    | 30 mm     | 30             |         |
| 225597080   | 800 mm    | 50 mm     | 20             |         |
| 225597086   | 800 mm    | 100 mm    | 10             |         |