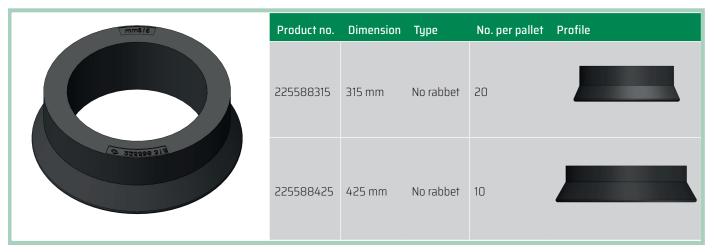

## Riser ring no rabbet

| Product no. | Dimension | Thickness | No. per pallet | Profile      |
|-------------|-----------|-----------|----------------|--------------|
| *225595019  | 280 mm    | 10 mm     | 300            |              |
| *225595029  | 300 mm    | 10 mm     | 300            | TOTAL PARTY. |
| 225595030   | 320 mm    | 15 mm     | 225            |              |
| 225595032   | 320 mm    | 9/22 mm   | 225            |              |
| 225597033   | 320 mm    | 30 mm     | 120            |              |
| 225597035   | 320 mm    | 50 mm     | 80             |              |
| 225597036   | 320 mm    | 100 mm    | 40             |              |

| Product no. | Dimension | Thickness | No. per pallet | Profile |
|-------------|-----------|-----------|----------------|---------|
| 225595040   | 435 mm    | 15 mm     | 60             |         |
| 225595042   | 435 mm    | 9/22 mm   | 60             |         |
| 225597039   | 435 mm    | 30 mm     | 30             |         |
| 225597040   | 435 mm    | 50 mm     | 20             |         |
| 225597041   | 435 mm    | 100 mm    | 10             |         |

# Riser ring no rabbet

| Product no. | Dimension | Thickness | No. per pallet | Profile |
|-------------|-----------|-----------|----------------|---------|
| 225595060   | 605 mm    | 15 mm     | 60             |         |
| 225595062   | 605 mm    | 9/22 mm   | 60             |         |
| 225597059   | 600 mm    | 30 mm     | 30             |         |
| 225597060   | 600 mm    | 50 mm     | 20             |         |
| 225597061   | 600 mm    | 100 mm    | 10             |         |

| Product no. | Dimension | Thickness | No. per pallet | Profile |
|-------------|-----------|-----------|----------------|---------|
| 225595080   | 800 mm    | 15 mm     | 75             |         |
| 225595082   | 800 mm    | 9/22 mm   | 75             |         |
| 225597079   | 800 mm    | 30 mm     | 30             |         |
| 225597080   | 800 mm    | 50 mm     | 20             |         |
| 225597086   | 800 mm    | 100 mm    | 10             |         |

| Product no. | Dimension | Thickness | No. per pallet | Profile |
|-------------|-----------|-----------|----------------|---------|
| 225597258   | 640       | 15        | 60             |         |
| 225597262   | 640       | 9/22      | 50             |         |
| 225597259   | 640       | 30        | 30             |         |
| 225597260   | 640       | 50        | 20             |         |
| 225597261   | 640       | 100       | 10             |         |