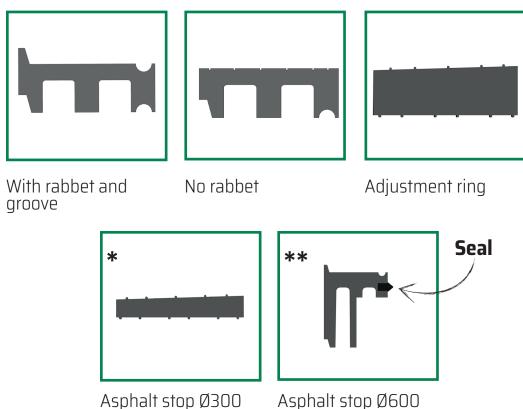

The groove makes it easy to seal the riser rings

The rabbet ensures that the riser rings are stable during transportation and that they don't shift during mounting.

## Riser ring with rabbet and sealing groove

# Riser ring with rabbet and sealing groove

For manhole adjustment

## Riser ring no rabbet

| Product no. | Dimension | Thickness | No. per pallet | Profile      |
|-------------|-----------|-----------|----------------|--------------|
| *225595019  | 280 mm    | 10 mm     | 300            |              |
| *225595029  | 300 mm    | 10 mm     | 300            | TOTAL PARTY. |
| 225595030   | 320 mm    | 15 mm     | 225            |              |
| 225595032   | 320 mm    | 9/22 mm   | 225            |              |
| 225597033   | 320 mm    | 30 mm     | 120            |              |
| 225597035   | 320 mm    | 50 mm     | 80             |              |
| 225597036   | 320 mm    | 100 mm    | 40             |              |

# Riser ring no rabbet

| Product no. | Dimension | Thickness | No. per pallet | Profile |
|-------------|-----------|-----------|----------------|---------|
| 225595060   | 605 mm    | 15 mm     | 60             |         |
| 225595062   | 605 mm    | 9/22 mm   | 60             |         |
| 225597059   | 600 mm    | 30 mm     | 30             |         |
| 225597060   | 600 mm    | 50 mm     | 20             |         |
| 225597061   | 600 mm    | 100 mm    | 10             |         |

## **Profiles**