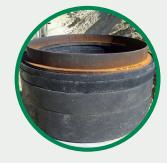

Ø600 riser rings on concrete cone.

Ø600 well raised with riser rings and fixed frame

Ø600 well raised with riser rings and floating frame

## Riser rings, cones and covers

With many years of experience and co-operation with our customers, we have developed a complete series of riser rings to adjust the well-constructions. The risers are made from recycled plastic, and thus has a high strenght and a low weight. They kan be combined as required to reach the right hight of the construction. The cover made from recycled plastic can also be used as protection of the shaftpipe, while the construction is being done. The cover is installed inside the cone preventing material to fall down in the well when opened.