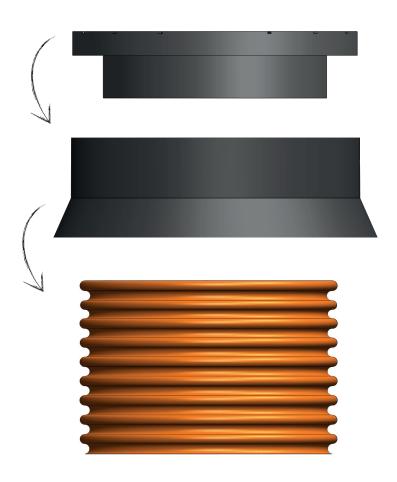

## **Profiles**

## Riser rings, cones and covers

With many years of experience and co-operation with our customers, we have developed a complete series of riser rings to adjust the well-constructions. The risers are made from recycled plastic, and thus has a high strenght and a low weight. They kan be combined as required to reach the right hight of the construction. The cover made from recycled plastic can also be used as protection of the shaftpipe, while the construction is being done. The cover is installed inside the cone preventing material to fall down in the well when opened.