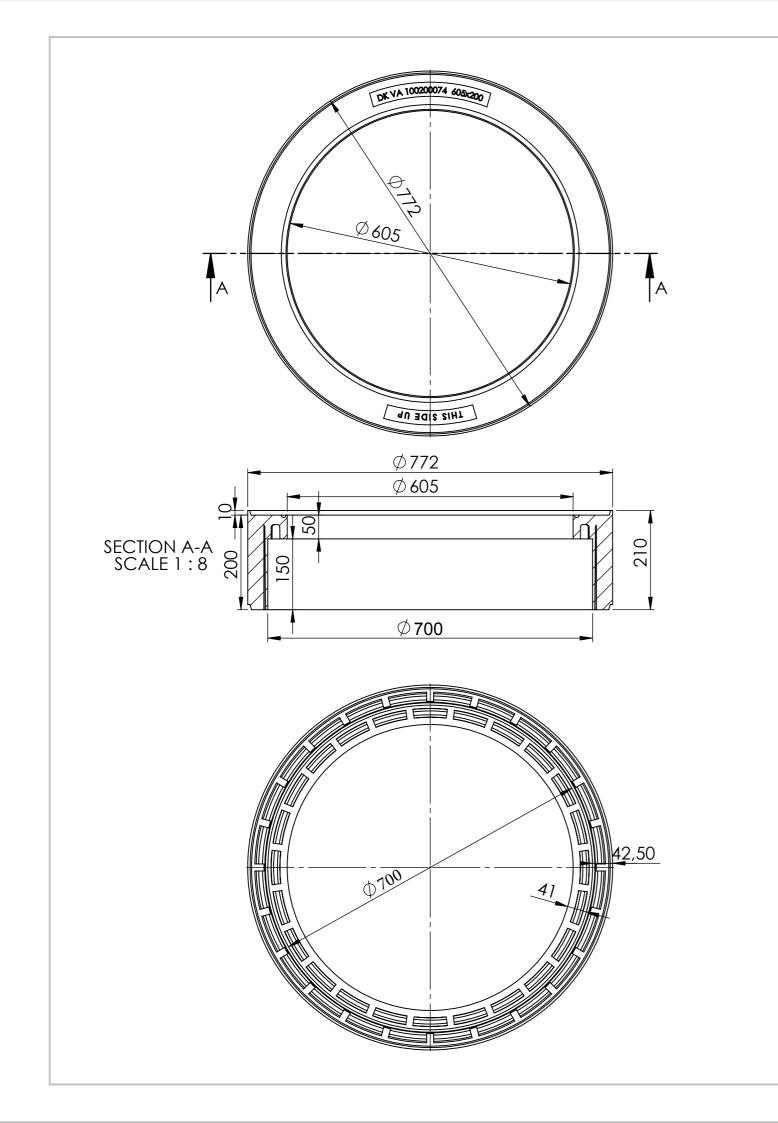

| DIMENSIO                                 | THERWISE SPECIFII | FINISH: |        |      |         | DEBUR AND<br>BREAK SHARP<br>EDGES | DO NOT SCALE DRAWING |                                    | REVISION   |                     |  |
|------------------------------------------|-------------------|---------|--------|------|---------|-----------------------------------|----------------------|------------------------------------|------------|---------------------|--|
| SURFACE<br>TOLERANG<br>LINEAR:<br>ANGULA | CES:              |         |        |      |         |                                   |                      |                                    |            |                     |  |
|                                          | NAME              | SIGI    | NATURE | DATE |         |                                   |                      | TITLE:                             | _          |                     |  |
| DRAWN                                    |                   |         |        |      |         |                                   |                      |                                    |            |                     |  |
| CHK'D                                    |                   |         |        |      |         |                                   |                      |                                    |            | 7                   |  |
| APPV'D                                   |                   |         |        |      |         |                                   |                      |                                    | <b>(</b> 4 |                     |  |
| MFG                                      |                   |         |        |      |         |                                   |                      |                                    |            |                     |  |
| Q.A                                      |                   |         |        |      | MATERIA | L:                                |                      | 605X200/ <b>50</b> inserted w. sec |            |                     |  |
|                                          |                   |         |        |      |         |                                   |                      | 003XZ00                            |            | u iliserieu w. seci |  |
|                                          |                   |         |        |      | WEIGHT: |                                   |                      | SCALE:1:10                         | SHEE       | T 1 OF 1            |  |