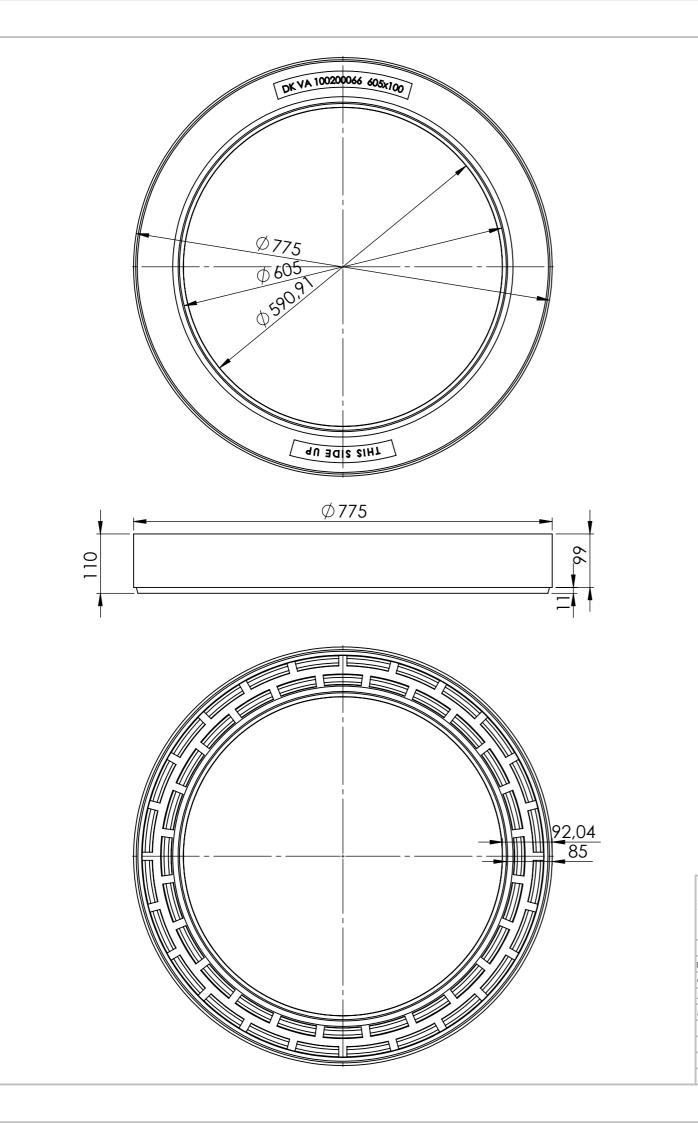

| UNLESS OTHERWISE SPECIFIED: DIMENSIONS ARE IN MILLIMETERS SURFACE FINISH: TOLERANCES: LINEAR: ANGULAR: |      |      | FINISH: |      |           |  | DEBUR AND<br>BREAK SHARP<br>EDGES | DO NOT SCALE DRAWING REVISION |           |              |      |
|--------------------------------------------------------------------------------------------------------|------|------|---------|------|-----------|--|-----------------------------------|-------------------------------|-----------|--------------|------|
|                                                                                                        | NAME | SIGI | NATURE  | DATE |           |  |                                   | TITLE:                        |           |              |      |
| DRAWN                                                                                                  |      |      |         |      |           |  |                                   |                               |           |              |      |
| CHK'D                                                                                                  |      |      |         |      |           |  |                                   |                               |           | uida.        |      |
| APPV'D                                                                                                 |      |      |         |      |           |  |                                   |                               | Lau       | rius         | en I |
| MFG                                                                                                    |      |      |         |      |           |  |                                   |                               |           |              |      |
| Q.A                                                                                                    | Q.A  |      |         |      | MATERIAL: |  | DV                                | DWG NO.                       |           | _            | A 2  |
|                                                                                                        |      |      |         |      |           |  |                                   |                               | 605X100 v | w seal       | A3   |
|                                                                                                        |      |      |         |      |           |  |                                   |                               | 000/(100  | 7. 50 GI     |      |
|                                                                                                        |      |      |         |      | WEIGHT:   |  |                                   | SCALE:1:10                    |           | SHEET 1 OF 1 |      |