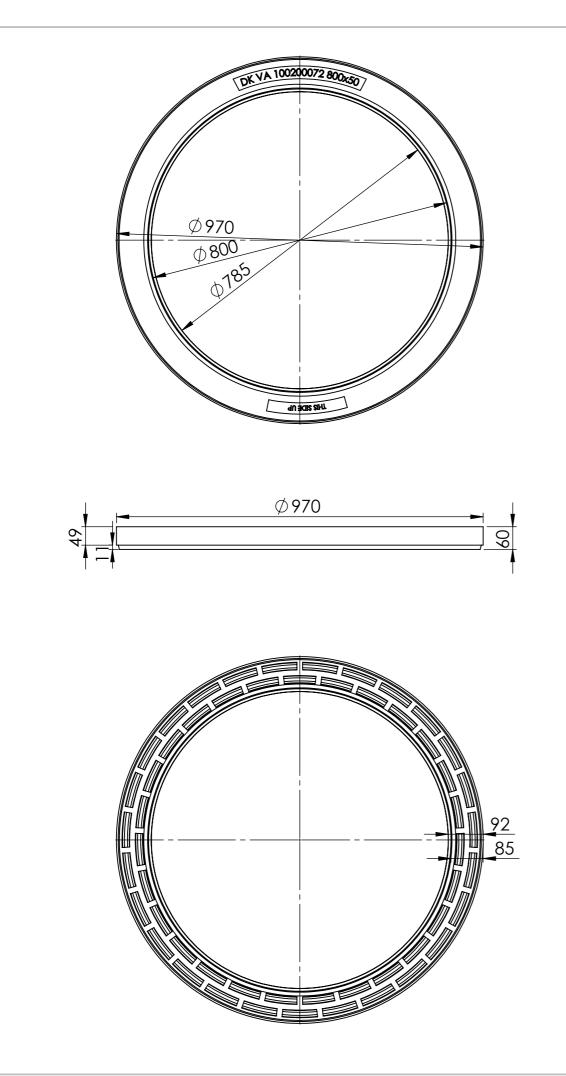

| UNLESS OTHERWISE SPECIFIED: DIMENSIONS ARE IN MILLIMETERS SURFACE FINISH: TOLERANCES: LINEAR: ANGULAR: |      |      |        |      |          |    | DEBUR AND<br>BREAK SHARP<br>EDGES |            | DO NOT SCALE DRAWING | REVISION     |                 |
|--------------------------------------------------------------------------------------------------------|------|------|--------|------|----------|----|-----------------------------------|------------|----------------------|--------------|-----------------|
| DRAWN CHK'D APPV'D MFG                                                                                 | NAME | SIGI | NATURE | DATE |          |    |                                   | TITLE:     | Lau                  | rids         | en <sup>®</sup> |
| Q.A                                                                                                    |      |      |        |      | MATERIAI | L: | -                                 | DWG NO.    | 800X50 v             | v. seal      | A3              |
|                                                                                                        |      |      |        |      | WEIGHT:  |    |                                   | SCALE:1:10 |                      | SHEET 1 OF 1 |                 |