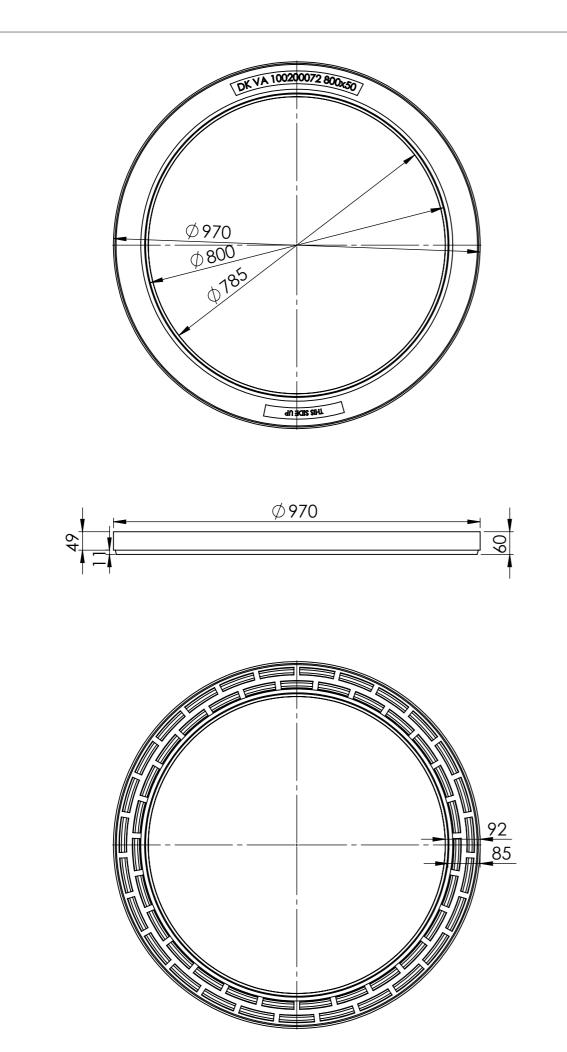

| UNLESS OTHERWISE SPECIFIED: DIMENSIONS ARE IN MILLIMETERS SURFACE FINISH: TOLERANCES: LINEAR: ANGULAR: |      |      | FINISH: |      |           |      | DEBUR AND<br>BREAK SHARP<br>EDGES | DO NOT SCALE DRAWING REVISION                      |  |
|--------------------------------------------------------------------------------------------------------|------|------|---------|------|-----------|------|-----------------------------------|----------------------------------------------------|--|
|                                                                                                        | NAME | SIGI | NATURE  | DATE |           |      |                                   | TITLE:                                             |  |
| DRAWN                                                                                                  |      |      |         |      |           |      |                                   |                                                    |  |
| CHK'D                                                                                                  |      |      |         |      |           |      |                                   |                                                    |  |
| APPV'D                                                                                                 |      |      |         |      |           |      |                                   | Lauridsen                                          |  |
| MFG                                                                                                    |      |      |         |      |           |      |                                   |                                                    |  |
| Q.A                                                                                                    |      |      |         |      | MATERIAL: | (a)W | \$W\$\\@\\                        |                                                    |  |
|                                                                                                        |      |      |         |      |           |      |                                   | 800X50 med pakning                                 |  |
|                                                                                                        |      |      |         |      |           |      |                                   | or to or |  |
|                                                                                                        |      |      |         |      | WEIGHT:   |      |                                   | SCALE:1:10 SHEET 1 OF 1                            |  |