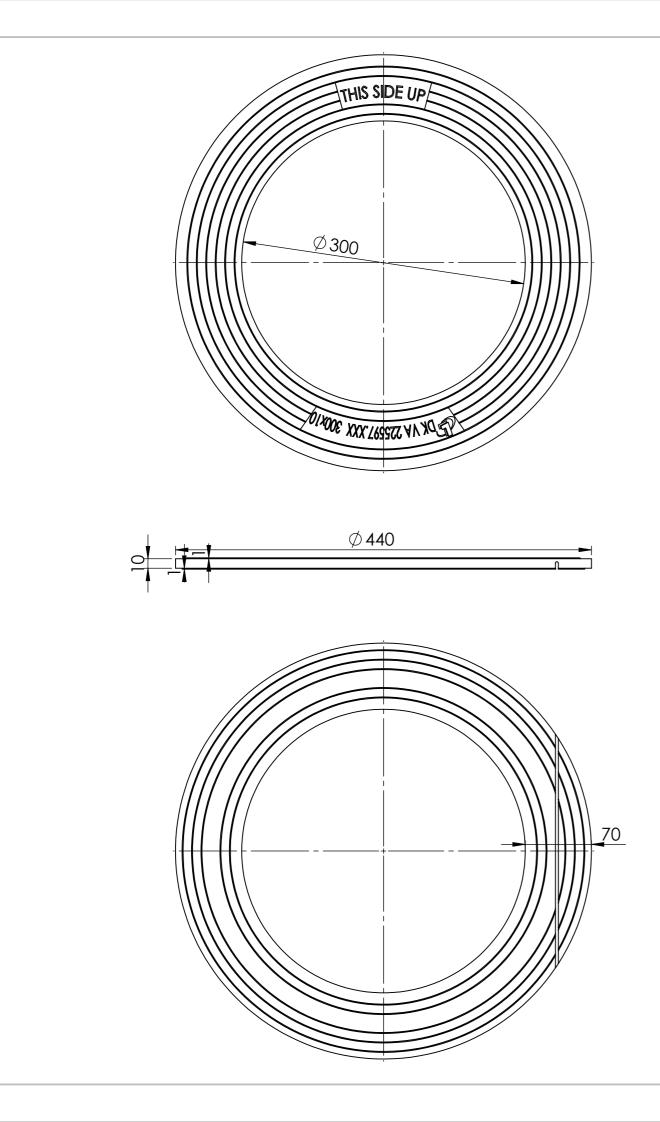

|                                                                                                                       |      |     | _       |      |           |  | _                                 |
|-----------------------------------------------------------------------------------------------------------------------|------|-----|---------|------|-----------|--|-----------------------------------|
| UNLESS OTHERWISE SPECIFIED:<br>DIMENSIONS ARE IN MILLIMETERS<br>SURFACE FINISH:<br>TOLERANCES:<br>LINEAR:<br>ANGULAR: |      |     | FINISH: |      |           |  | DEBUR AND<br>BREAK SHARP<br>EDGES |
|                                                                                                                       | NAME | SIG | NATURE  | DATE |           |  |                                   |
| DRAWN                                                                                                                 |      |     |         |      |           |  |                                   |
| CHK'D                                                                                                                 |      |     |         |      |           |  |                                   |
| APPV'D                                                                                                                |      |     |         |      |           |  |                                   |
| MFG                                                                                                                   |      |     |         |      |           |  |                                   |
| Q.A                                                                                                                   |      |     |         |      | MATERIAL: |  |                                   |
|                                                                                                                       |      |     |         |      | 1         |  |                                   |
|                                                                                                                       |      |     |         |      | 1         |  |                                   |
|                                                                                                                       |      |     |         |      | WEIGHT:   |  |                                   |

REVISION

DO NOT SCALE DRAWING